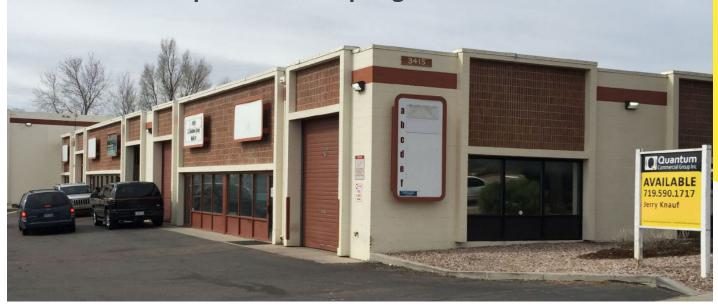

## COMING SOON! ONE 1,650 S.F. UNIT FOR LEASE

3415 Chelton Loop S, Colorado Springs, CO 80909

## **INDUSTRIAL OFFICE / WAREHOUSE**

## **Property Specifications**

**Available November 1, 2021** 

Warehouse building centrally located off Platte Ave & Chelton Rd near Citadel Mall.

Unit D: 1,650 S.F.

Lease Rate: \$1,250/ Mo. Partial Gross