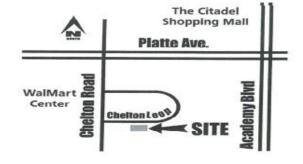

## **Property Specifications**

**Available November 1, 2021** 

Warehouse building centrally located off Platte Ave & Chelton Rd near Citadel Mall.

Unit D: 1,650 S.F.

Lease Rate: \$1,250/ Mo. Partial Gross