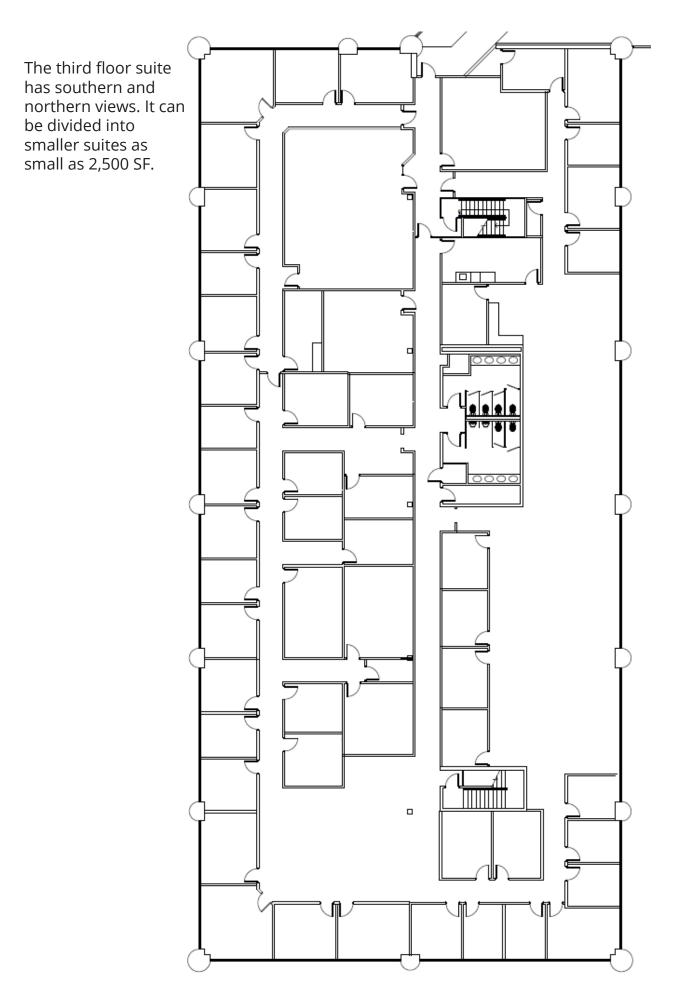

### THIRD FLOOR - 17,074 RSF

## 17,074-SF Class A Office Suite with High-End Finishes Tech Center I is Highly Visible From I-25

Year Built:1982Rentable Space:17,074 SFBuilding Size:111,788 RSFParking:3.5 Spaces pLease Rate:Suite 300: 1Expenses:Estimated to