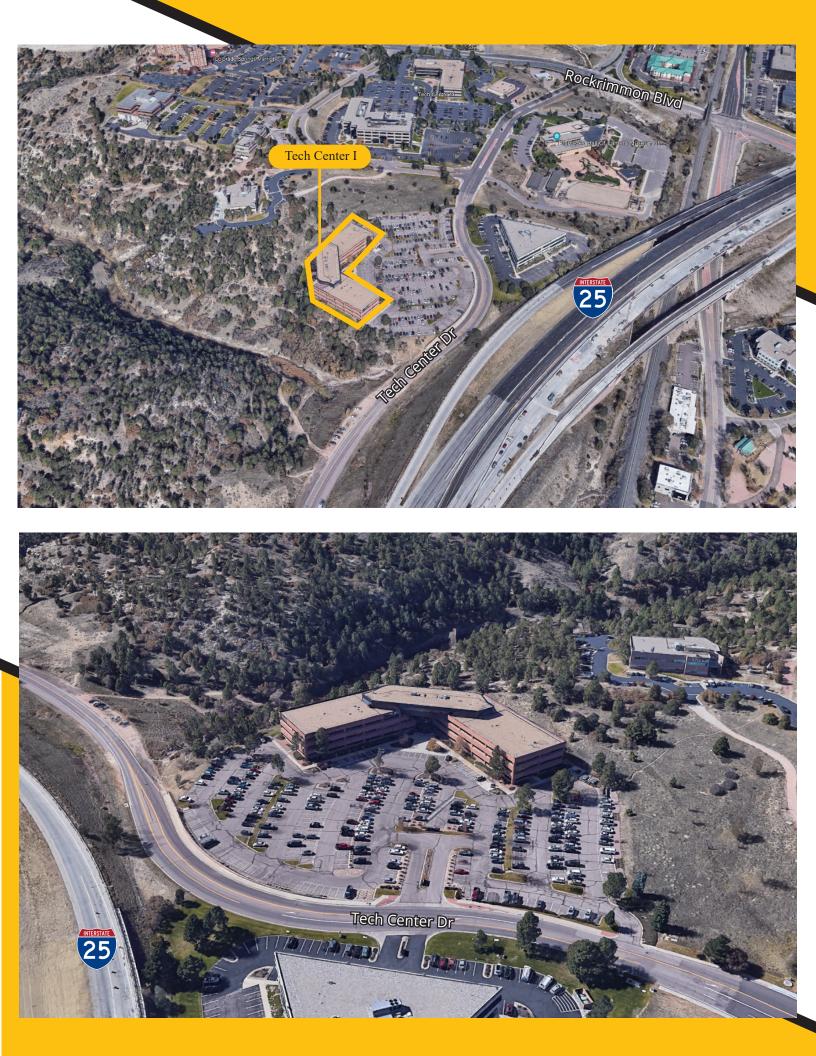

Tech Center I is accessed via the Rockrimmon Blvd & I-25 interchange. The primary North-South artery of Colorado Springs, I-25, connects Tech Center I with the CBD, the Airport, the Air Force Academy and Denver to the North.

# FOR LEASE TECH CENTER I 5450 Tech Center Drive Colorado Springs, CO 80919