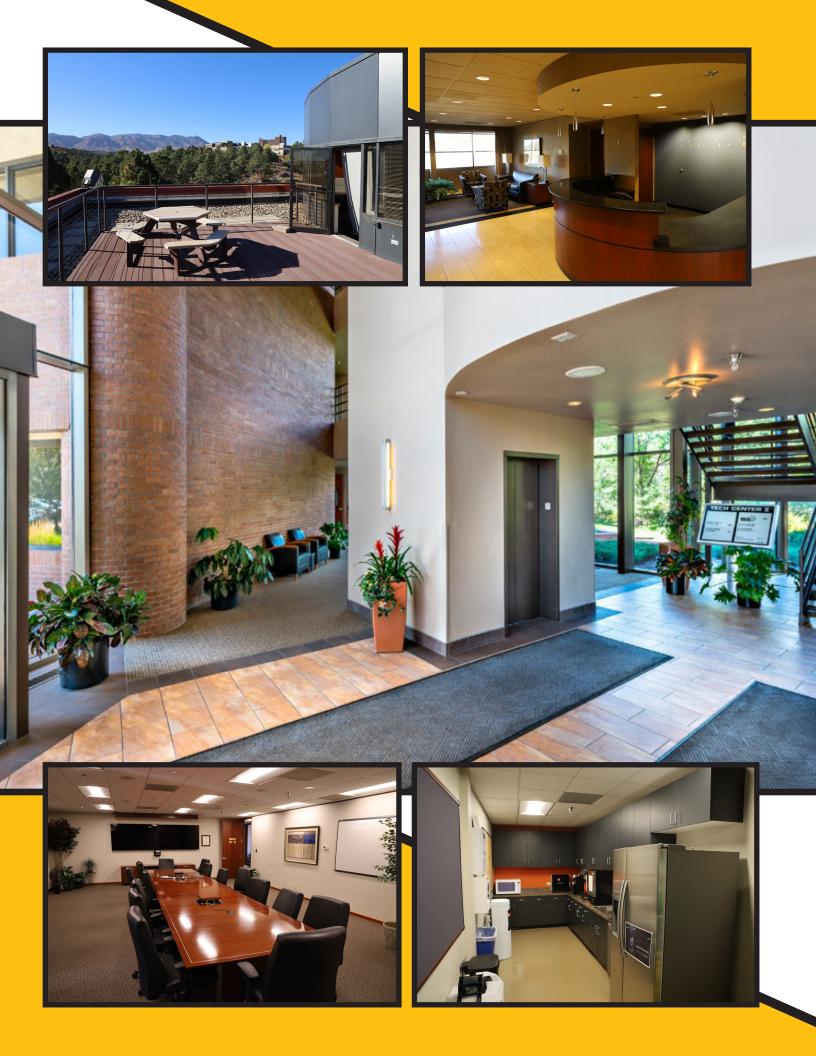

## 17,074-SF Class A Office Suite with High-End Finishes Tech Center I is Highly Visible From I-25

Year Built:1982Rentable Space:17,074 SFBuilding Size:111,788 RSFParking:3.5 Spaces pLease Rate:Suite 300: 1Expenses:Estimated to

#### **Building Features & Amenities:**

\* On-call building engineer and manager \* Prominent building signage \* Central location with accessibility to I-25 \* Immediate access to betw

\* Immediate access to hotels and restaurants