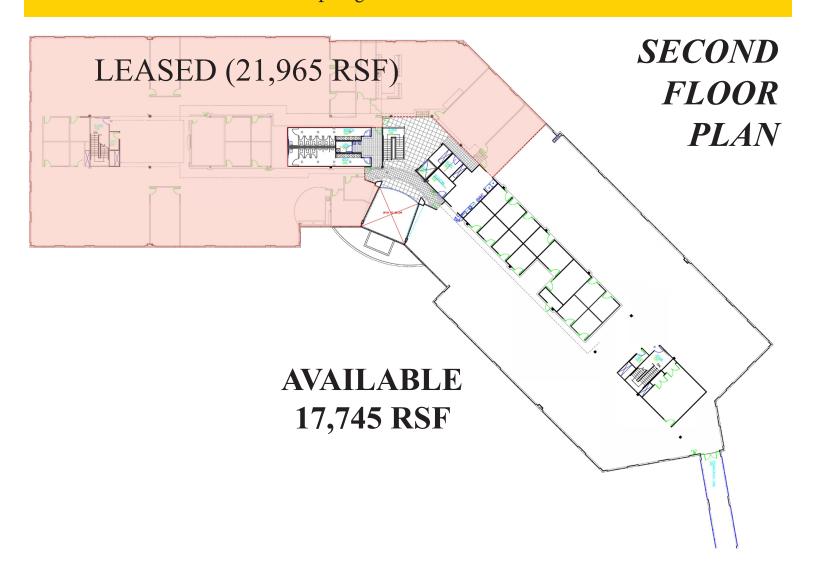

Available Space: 2nd Floor - 17,745 RSF

Building Ownership: New Federal Drive, LLC

Lease Rate NNN: Starting at \$13.50 to \$14.50 PSF, NNN

Expenses: \$9.25 PSF (estimated for 2022)

Parking: 6 spaces per 1,000 RSF