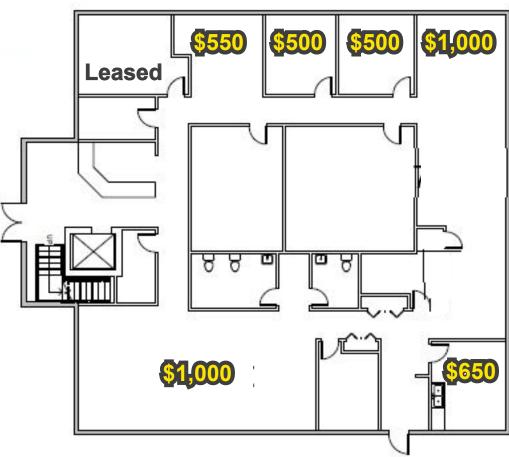

### Floor Plan Lower Level 4,324 SF

Note: These prices are monthly base rent rates. Tenant may lease one office or a combination of offices.

104 S Cascade Aveneue

The information contained herein was obtained from sources believed to be reliable, however, Quantum Commercial Group Inc makes no guarantees, warranties, or representations as to the completeness or accuracy thereof. The presentation of this property is submitted subject to errors, changes of price or conditions prior to sale or lease, or withdrawal without notice.