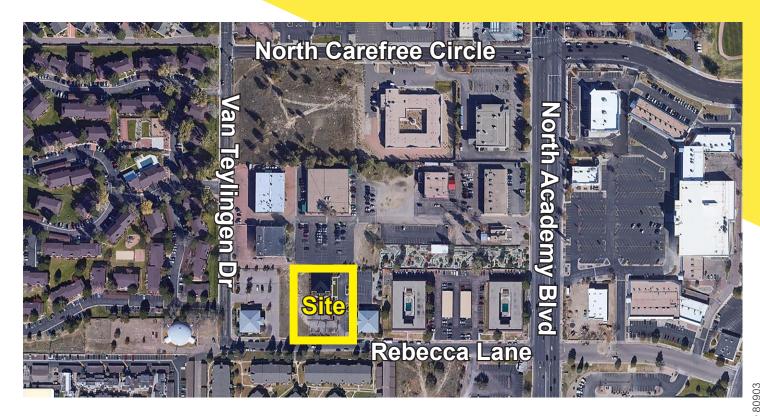

- Well-maintained Class B two (2) story professional • office building
- Centrally located close to the intersection of North Academy Boulevard & North Carefree Circle
- Ample on-site parking available
- Elevator access
- Flexible units
- Grand atrium entrance/common area
- Conference areas
- Kitchen/break room areas