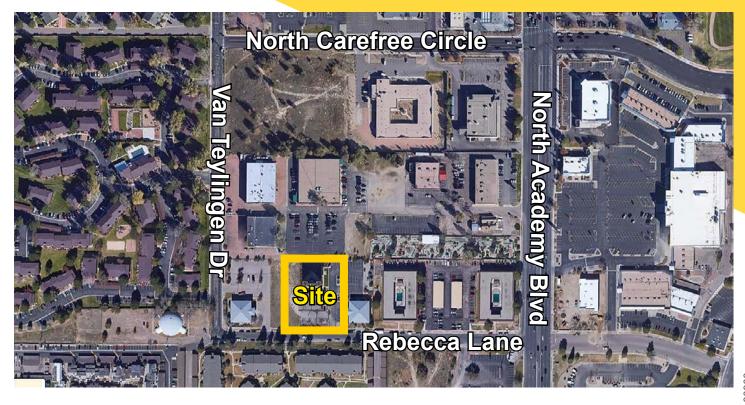

#### **PROPERTY HIGHLIGHTS**

**Building Size:** 8,648 SF **Zoning:** C-5, P

Available Space: Single office to 1,500 SF

Year Built: 2004

**Parking:** 4.7/1,000 - 41 total spaces

Lease Rate: See floor plan

- Well-maintained Class B two (2) story professional office building
- Centrally located close to the intersection of North Academy Boulevard & North Carefree Circle
- · Ample on-site parking available
- Elevator access
- Flexible units
- Grand atrium entrance/common area
- Conference areas
- Kitchen/break room areas