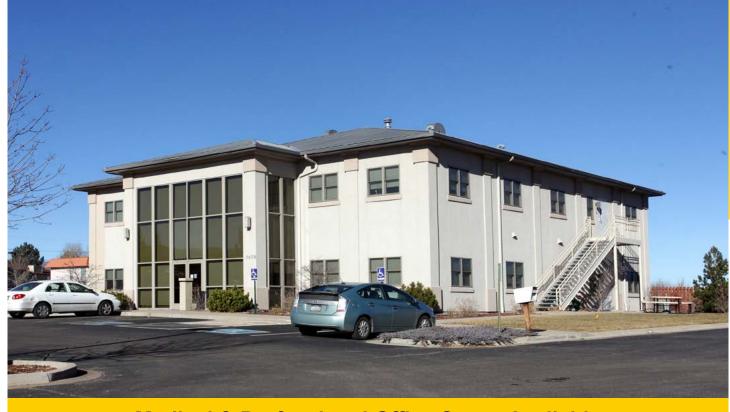

# Office For Lease

3650 Rebecca Lane, Colorado Springs, CO 80917

#### **PROPERTY HIGHLIGHTS**

**Building Size:** 8,648 SF **Zoning:** C-5, P

Available Space: Single office to 1,500 SF

Year Built: 2004

**Parking:** 4.7/1,000 - 41 total spaces

Lease Rate: See floor plan

- Well-maintained Class B two (2) story professional office building
- Centrally located close to the intersection of North Academy Boulevard & North Carefree Circle
- · Ample on-site parking available
- Elevator access
- Flexible units
- Grand atrium entrance/common area
- Conference areas
- Kitchen/break room areas