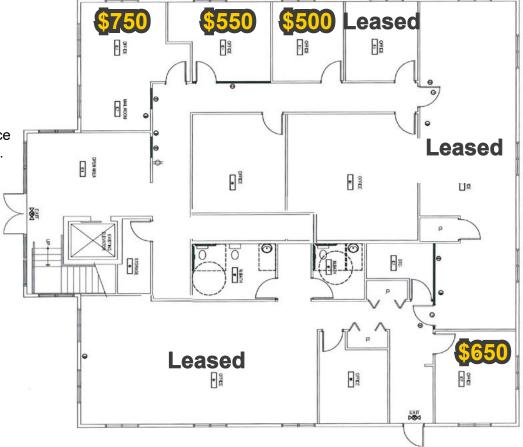

## Floor Plan Lower Level 4,324 SF

Note: These prices are monthly base rent rates. Tenant may lease one office or a combination of offices.

The information contained herein was obtained from sources believed to be reliable, however, Quantum Commercial Group Inc makes no guarantees, warranties, or representations as to the completeness or accuracy thereof. The presentation of this property is submitted subject to errors, changes of price or conditions prior to sale or lease, or withdrawal without notice.